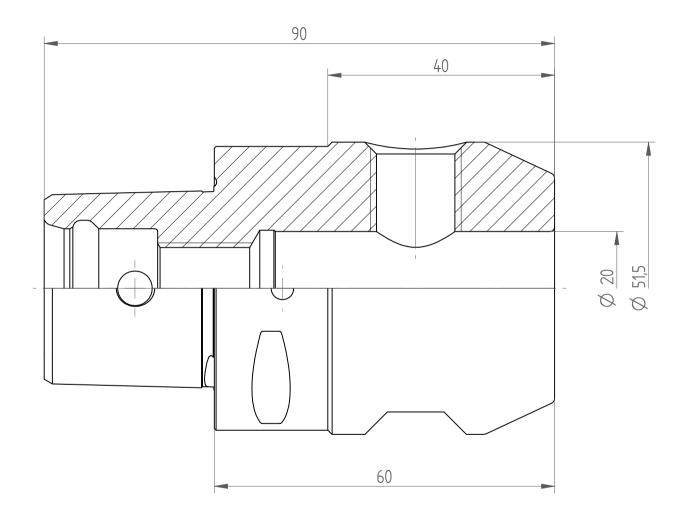

REGO-FIX AG Obermattweg 60 4456 Tenniken / Switzerland

Phone +41 61 976 14 66 Fax +41 61 976 14 14 www.rego-fix.com This is a non-controlled copy. All information given herein is subject to change without notice  ${\sf N}$ 

The information given herein has been carefully checked and is believed to be correct. REGO-FIX, however, assumes no responsibility or liability for any errors, inaccuracies or omissions that may appear in this drawing

This document is subject to copyright laws. No part of this document may be reproduced or transmitted in any form or any means, electronic or mechanic, for any purpose, without the express written permission of REGO-FIX

Type: C5\_WD20x060
Part No.: 280532030

Date: 10.06.2014

Scale : 1.5:1